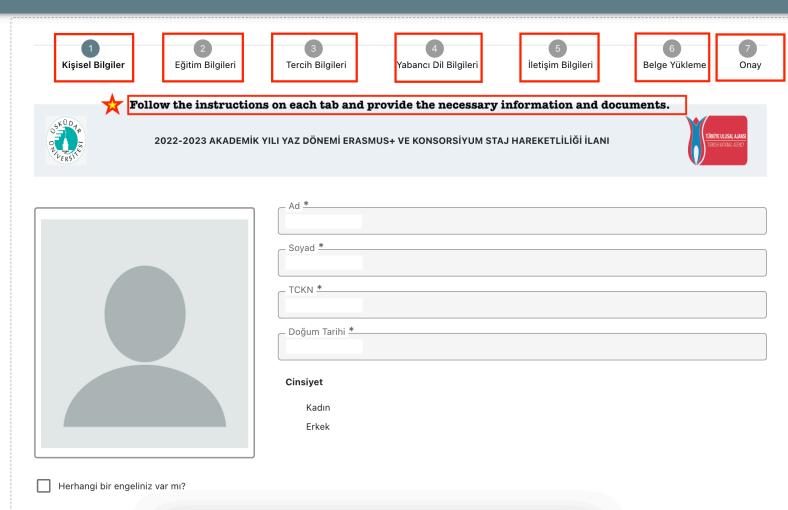

## Başvuru Portalı

| İlan Adı                                                                             | Son Başvuru Tarihi                   | Durum/Sonuc |
|--------------------------------------------------------------------------------------|--------------------------------------|-------------|
|                                                                                      |                                      |             |
| 2023-2024 AKADEMİK YILI - GÜZ VEYA BAHAR DÖNEMİ ERASMUS+ ÖĞRENİM HAREKETLİLİĞİ İLANI | 15.02.2023 17:00                     |             |
| 2022-2023 AKADEMİK YILI YAZ DÖNEMİ ERASMUS+ VE KONSORSİYUM STAJ HAREKETLİLİĞİ İLANI  | 15.02.2023 17:00                     | Başvuru Yap |
|                                                                                      | Click here to start your application |             |