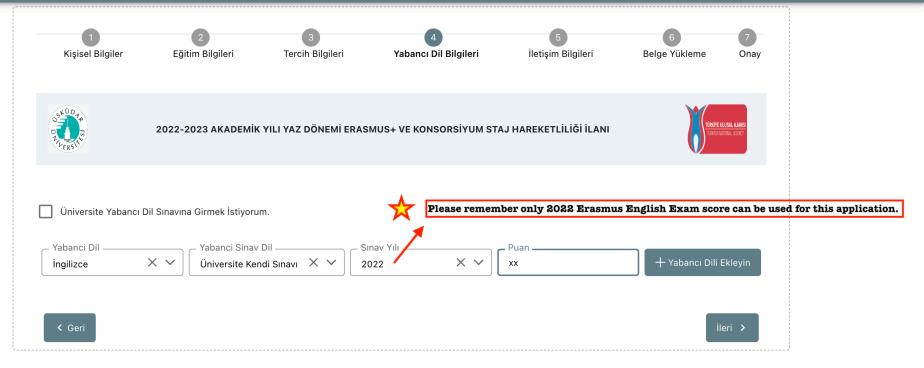

Bireysel

Aradığınız tercih bilgisi yok ise buradan ekleyebilirsiniz.

Başvuru Tercihleriniz

Erasmus Değişim Programları'ndan daha önce yararlandınız mı?

**〈** Ge

İleri

 $\Rightarrow$ 

\*Students who do not have a valid YDS/YÖKDİL exam score or students who did not attend the 2022 Erasmus English Exam have to take 2023 Erasmus English Exam organized by the Üsküdar University Coordinatorship of Foreign Languages.