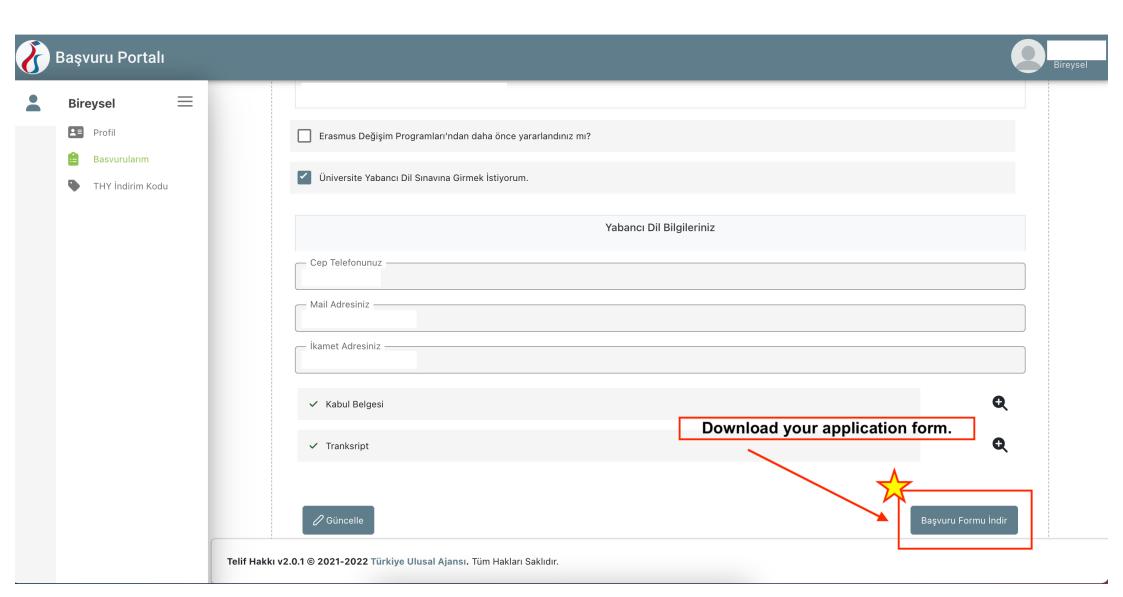

23 17:00                     |             |
| 2022-2023 AKADEMİK YILI YAZ DÖNEMİ ERASMUS+ VE KONSORSİYUM STAJ HAREKETLİLİĞİ İLANI  | 15.02.2023 17:00                     | Başvuru Yap |
|                                                                                      | Click here to start your application |             |















Bireysel



Aradığınız tercih bilgisi yok ise buradan ekleyebilirsiniz.

Başvuru Tercihleriniz

Erasmus Değişim Programları'ndan daha önce yararlandınız mı?

**〈** Ge

İleri









 $\Rightarrow$ 

\*Students who do not have a valid YDS/YÖKDİL exam score or students who did not attend the 2022 Erasmus English Exam have to take 2023 Erasmus English Exam organized by the Üsküdar University Coordinatorship of Foreign Languages.