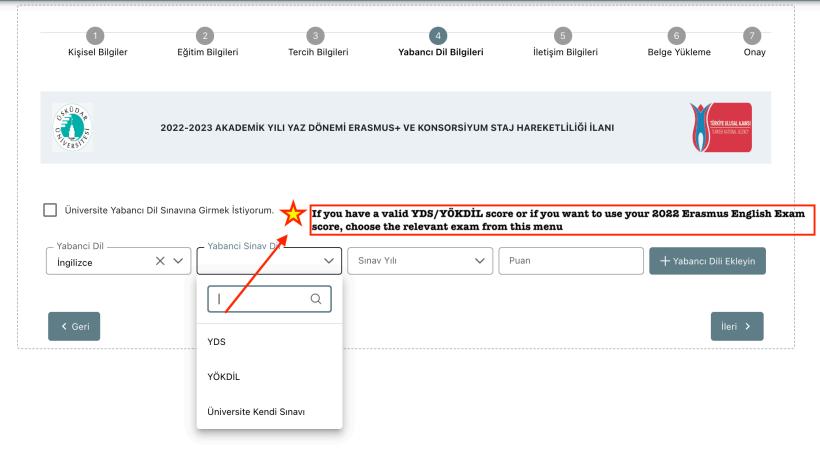

Bireysel

Aradığınız tercih bilgisi yok ise buradan ekleyebilirsiniz.

Başvuru Tercihleriniz

Erasmus Değişim Programları'ndan daha önce yararlandınız mı?

**〈** Ge

İleri

 $\Rightarrow$ 

\*Students who do not have a valid YDS/YÖKDİL exam score or students who did not attend the 2022 Erasmus English Exam have to take 2023 Erasmus English Exam organized by the Üsküdar University Coordinatorship of Foreign Languages.