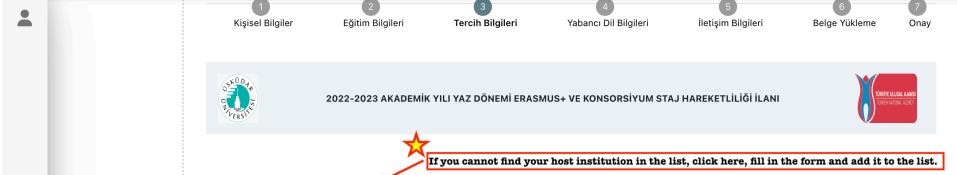

Bireysel

Aradığınız tercih bilgisi yok ise buradan ekleyebilirsiniz.

Başvuru Tercihleriniz

Erasmus Değişim Programları'ndan daha önce yararlandınız mı?

**〈** Ge

İleri

 $\Rightarrow$ 

\*Students who do not have a valid YDS/YÖKDİL exam score or students who did not attend the 2022 Erasmus English Exam have to take 2023 Erasmus English Exam organized by the Üsküdar University Coordinatorship of Foreign Languages.