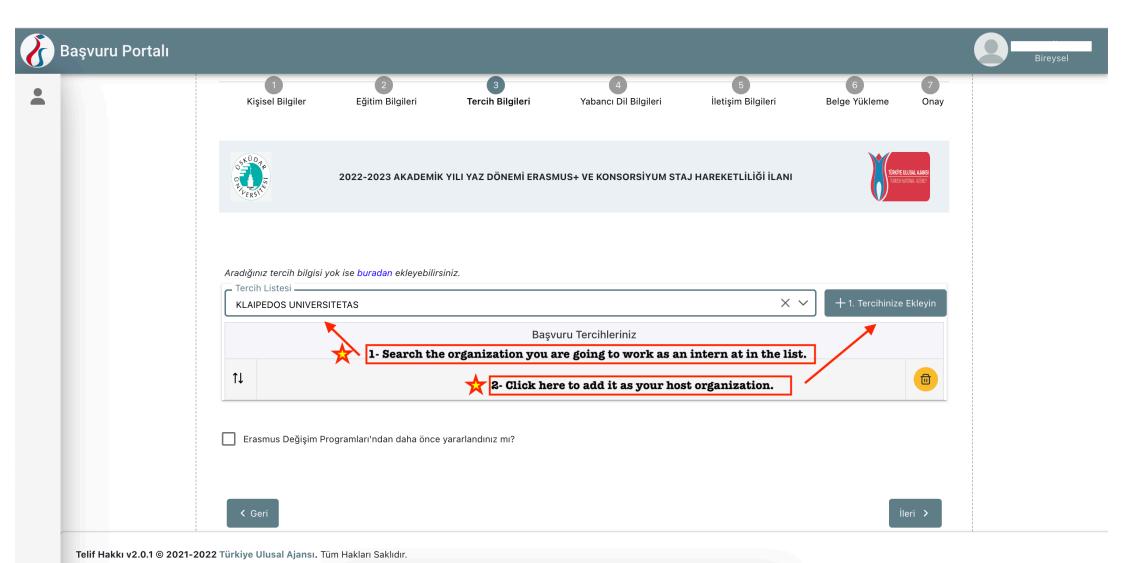

Bireysel

Aradığınız tercih bilgisi yok ise buradan ekleyebilirsiniz.

Başvuru Tercihleriniz

Erasmus Değişim Programları'ndan daha önce yararlandınız mı?

**〈** Ge

İleri

 $\Rightarrow$ 

\*Students who do not have a valid YDS/YÖKDİL exam score or students who did not attend the 2022 Erasmus English Exam have to take 2023 Erasmus English Exam organized by the Üsküdar University Coordinatorship of Foreign Languages.