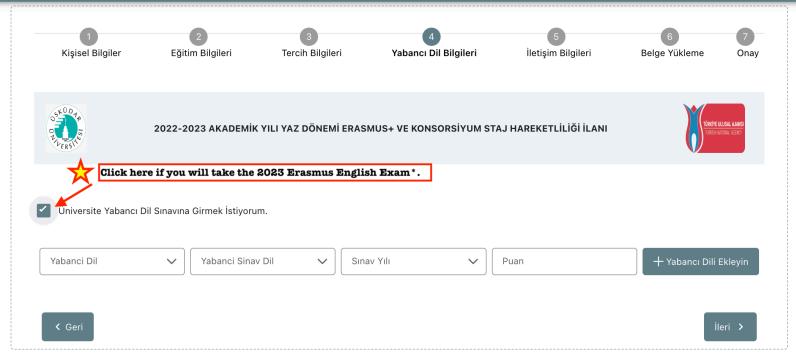

Bireysel

Aradığınız tercih bilgisi yok ise buradan ekleyebilirsiniz.

Başvuru Tercihleriniz

Erasmus Değişim Programları'ndan daha önce yararlandınız mı?

**〈** Ge

İleri

 $\Rightarrow$ 

\*Students who do not have a valid YDS/YÖKDİL exam score or students who did not attend the 2022 Erasmus English Exam have to take 2023 Erasmus English Exam organized by the Üsküdar University Coordinatorship of Foreign Languages.