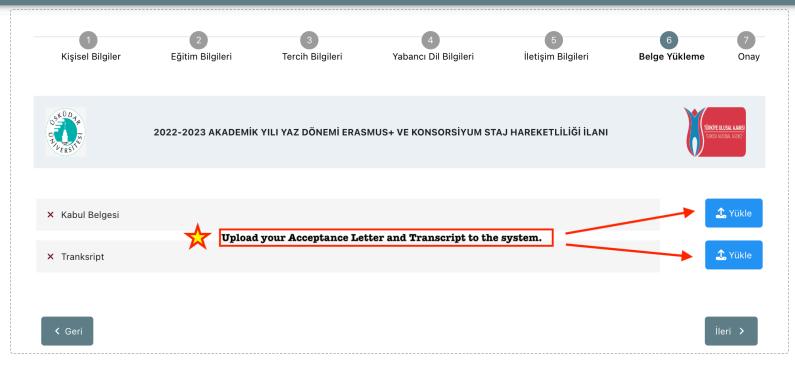

2023 17:00                     |             |
| 2022-2023 AKADEMİK YILI YAZ DÖNEMİ ERASMUS+ VE KONSORSİYUM STAJ HAREKETLİLİĞİ İLANI  | 15.02.2023 17:00                     | Başvuru Yap |
|                                                                                      | Click here to start your application |             |















Bireysel



Aradığınız tercih bilgisi yok ise buradan ekleyebilirsiniz.

Başvuru Tercihleriniz

Erasmus Değişim Programları'ndan daha önce yararlandınız mı?

**〈** Ge

İleri









 $\Rightarrow$ 

\*Students who do not have a valid YDS/YÖKDİL exam score or students who did not attend the 2022 Erasmus English Exam have to take 2023 Erasmus English Exam organized by the Üsküdar University Coordinatorship of Foreign Languages.