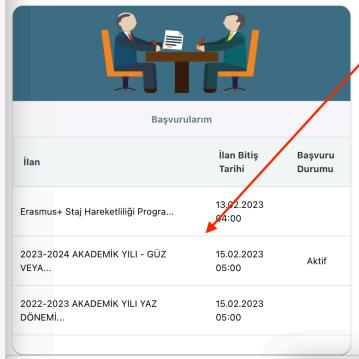

## Başvuru Portalı

| İlan Adı                                                                             | Son Başvuru Tarihi                   | Durum/Sonuc |
|--------------------------------------------------------------------------------------|--------------------------------------|-------------|
|                                                                                      |                                      |             |
| 2023-2024 AKADEMİK YILI - GÜZ VEYA BAHAR DÖNEMİ ERASMUS+ ÖĞRENİM HAREKETLİLİĞİ İLANI | 15.02.2023 17:00                     |             |
| 2022-2023 AKADEMİK YILI YAZ DÖNEMİ ERASMUS+ VE KONSORSİYUM STAJ HAREKETLİLİĞİ İLANI  | 15.02.2023 17:00                     | Başvuru Yap |
|                                                                                      | Click here to start your application |             |